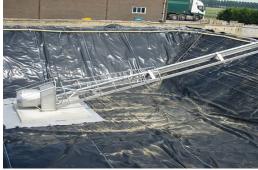

## **Options**

- Also available in other Kiwa certified membranes
- Reservoir mixer
- Mixing hatches to be able to mix the contents from outside
- Inlet pipe over the embankment of the reservoir
- Return outlet pipe
- Slope protection to keep slopes weed-free
- 1.8-meter-high fencing
- Outlet station is also available in other configurations