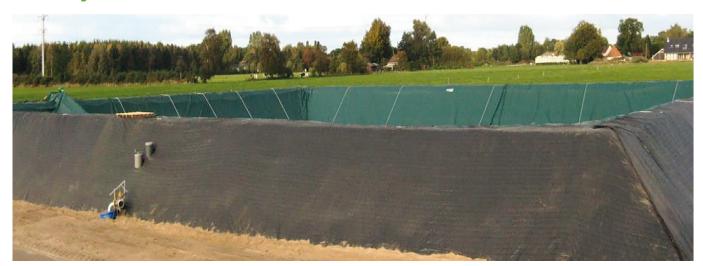

# Slurry Reservoir

The Genap slurry reservoir is a Kiwa certified excavated reservoir designed for the storage of various types of liquid slurry and digestate. The reservoir is excavated and lined with a membrane, and the soil excavated is used to construct the embankments around the reservoir. You can order a slurry reservoir in any size; we customize it to your needs.

### **Covering Requirements**

In an increasing number of countries there is a legal requirement for covering liquid slurry. The Genap floating cover is recognized all over as an emissionreducing covering option. The slurry is introduced between the bottom liner and the floating cover, creating a fully closed system. Water on the cover can easily be removed using a pump. Depending on the annual rainfall, this can result in an effective increase in the usable volume of up to approximately 30%.