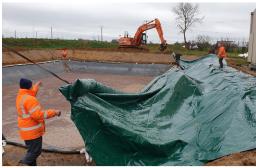

# Slurry Reservoir

The Genap slurry reservoir is a Kiwa certified excavated reservoir designed for the storage of various types of liquid slurry and digestate. The reservoir is excavated and lined with a membrane, and the soil excavated is used to construct the embankments around the reservoir. You can order a slurry reservoir in any size; we customize it to your needs.