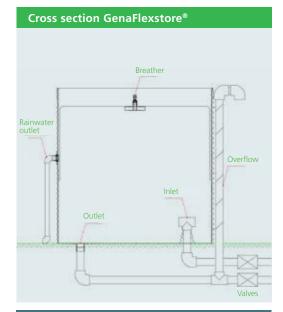

## **Technical data**

- Completely closed water storage system for all types of silos
- Available up to Ø31 metres; height up to 5 metres
- Inlet and outlet connections prefabricated through the base
- Fitted with breathers to discharge trapped air
- Provision for overfill and overpressure protection
- Relatively fast installation due to simple construction
- Rainwater and dirt that collects on the cover is discharged through a sidewall drain outlet
- Suitable for both new and existing silos

Algae growth, wave action and evaporation do not occur and wind borne debris does not contaminate the water. The GenaFlexstore® is suitable for installation in areas with wind and high rainfall. Rainwater which falls on the cover is discharged using a sidewall drain outlet.