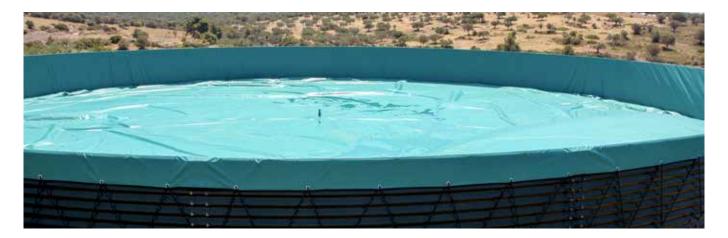

## GenaFlexstore®

The GenaFlexstore® is a worldwide patented fully closed water storage system in which the flexible silo liner and floating cover are integrated into one system. This means that it is virtually impossible for external factors to influence the quality of the water. The GenaFlexstore® is completely closed and with almost no evaporation possible the capacity of the silo can be fully utilized.

Algae growth, wave action and evaporation do not occur and wind borne debris does not contaminate the water. The GenaFlexstore® is suitable for installation in areas with wind and high rainfall. Rainwater which falls on the cover is discharged using a sidewall drain outlet.

The GenaFlexstore® is made of a flexible, highly UV resistant reinforced PVC membrane in combination with a specific bottom liner to suit the necessary application. The GenaFlexstore® system is suitable for the storage of rainwater, recirculation water, treated and chlorinated water potable water as well as liquid fertilizers.